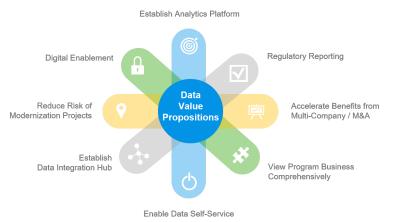

## Percipience Consulting Data Magnifier™ accelerates delivery and transformation.

Data Magnifier is the missing element in the ability to move from legacy data worlds to big data, data lakes and AI in a fraction of the time of a traditional implementation.

The <u>only</u> insurance data solution available on premise and on all three major public cloud offerings







## A Data-First Strategy Addresses Key Insurance Challenges



## Supports standard reporting, analytics & visualization tools



## **About Percipience Consulting**

Percipience Consulting, LLC collaborates with insurance carriers that seek to gain a competitive advantage through data. Services include support for the development of data strategy and business cases, and end-to-end delivery services for custom build and vendor package implementations. Percipience resources have led successful implementations at six of the 10 largest US P&C carriers and five of the 10 largest Life & Annuity carriers. For information about Percipience Consulting, visit <u>percipienceconsulting.com</u>.