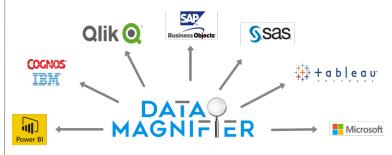

## Percipience Consulting Data Magnifier™ accelerates delivery and transformation.

Data Magnifier is the missing element in the ability to move from legacy data worlds to big data, data lakes and AI in a fraction of the time of a traditional implementation.

The <u>only</u> insurance data solution available on premise and on all three major public cloud offerings







## A Data-First Strategy Addresses Key Insurance Challenges



## Supports standard reporting, analytics & visualization tools



## **About Percipience Consulting**

Percipience Consulting, LLC collaborates with insurance carriers that seek to gain a competitive advantage through data. Services include support for the development of data strategy and business cases, and end-to-end delivery services for custom build and vendor package implementations. Percipience resources have led successful implementations at six of the 10 largest US P&C carriers and five of the 10 largest Life & Annuity carriers. For information about Percipience Consulting, visit <u>percipienceconsulting.com</u>.